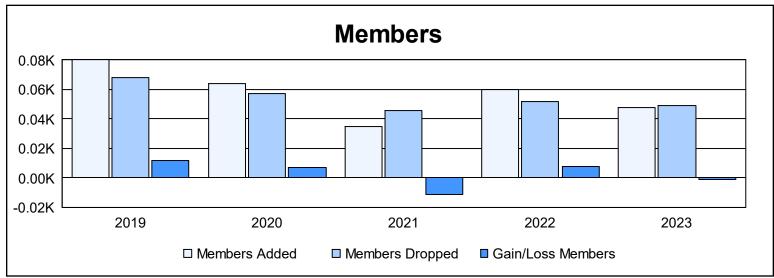

District 111BO As of June 2023 Cumulative

| Year      | New<br>Clubs | Dropped<br>Clubs | Gain/<br>Loss<br>Clubs | New<br>Members | Charter<br>Members | Reinstate<br>Members | Transfer<br>Members | Total<br>Member<br>Added | Total<br>Members<br>Dropped | Gain/<br>Loss<br>Members |
|-----------|--------------|------------------|------------------------|----------------|--------------------|----------------------|---------------------|--------------------------|-----------------------------|--------------------------|
| 2018-2019 | 0            | 0                | 0                      | 76             | 0                  | 3                    | 1                   | 80                       | 68                          | 12                       |
| 2019-2020 | 0            | 0                | 0                      | 59             | 0                  | 0                    | 5                   | 64                       | 57                          | 7                        |
| 2020-2021 | 0            | 0                | 0                      | 33             | 0                  | 0                    | 2                   | 35                       | 46                          | -11                      |
| 2021-2022 | 0            | 0                | 0                      | 58             | 0                  | 0                    | 2                   | 60                       | 52                          | 8                        |
| 2022-2023 | 0            | 0                | 0                      | 46             | 0                  | 0                    | 2                   | 48                       | 49                          | -1                       |
| Average   | 0            | 0                | 0                      | 54             | 0                  | 1                    | 2                   | 57                       | 54                          | 3                        |